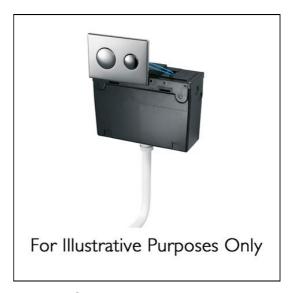

# Conceala 2 concealed cistern, side inlet

# **ILLUSTRATED**

E2125 Conceala 2 concealed cistern universal height, side inlet cistern - pneumatic dual flush valve - no flushplate - 6/4

E4437 Contemporary flush plate, dual flush, Ideal Standard logo